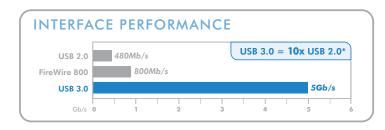

## Design and mobility with the speed of USB 3.0.

- + Design by Philippe Starck
- + 10x faster than USB 2.0\*
- + 2mm of resistant aluminum casing
- + LaCie software suite for PC and Mac

## MOBILE HARD DRIVE

| Item Number                 | 301975                                                                                                                                                                                                                                                                                                                                                                                                                                                                                                                            |
|-----------------------------|-----------------------------------------------------------------------------------------------------------------------------------------------------------------------------------------------------------------------------------------------------------------------------------------------------------------------------------------------------------------------------------------------------------------------------------------------------------------------------------------------------------------------------------|
| Capacity**                  | 500GB                                                                                                                                                                                                                                                                                                                                                                                                                                                                                                                             |
| Interface                   | USB 3.0 (USB 2.0-compatible)                                                                                                                                                                                                                                                                                                                                                                                                                                                                                                      |
| Interface Transfer Rate     | USB 3.0: up to 5Gb/s (600MB/s); USB 2.0: up to 480Mb/s (60MB/s)                                                                                                                                                                                                                                                                                                                                                                                                                                                                   |
| Dimensions (WxDxH)          | 132 x 92 x 20 mm / 5.2 x 3.6 x 0.8 in.                                                                                                                                                                                                                                                                                                                                                                                                                                                                                            |
| Weight                      | 337 g / 11.9 oz.                                                                                                                                                                                                                                                                                                                                                                                                                                                                                                                  |
| Minimum System Requirements | Computer with a USB 3.0 or USB 2.0 port***<br>High-speed Internet for online storage<br>Latest version of Windows® XP, Windows Vista®, Windows 7 / Mac® OS X 10.5, 10.6<br>Minimum free disk space: 600MB recommended<br>For USB 3.0 Mac Compatibility:<br>• Mac Pro with LaCie USB 3.0 PCI Express Card (requires available PCI Express slot)<br>• MacBook® Pro with LaCie USB 3.0 ExpressCard/34 (requires available ExpressCard/34 slot)<br>• Check www.lacie.com/usb3mac for adapter compatibility and the USB 3.0 Mac driver |
| Software                    | LaCie Setup Assistant, LaCie Backup Assistant (PC and Mac),<br>Wuala 10GB Online Storage (1 year included)                                                                                                                                                                                                                                                                                                                                                                                                                        |
| Box Content                 | LaCie by Starck Mobile Hard Drive<br>USB 3.0 cable (USB 2.0-compatible)<br>USB power-sharing cable<br>Quick Install Guide                                                                                                                                                                                                                                                                                                                                                                                                         |
| Warranty                    | 2-year limited                                                                                                                                                                                                                                                                                                                                                                                                                                                                                                                    |